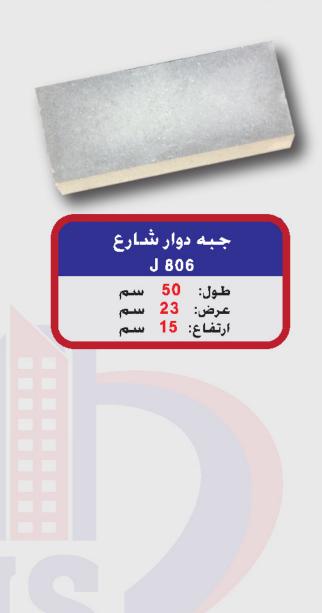

## جبه شوارع وجزر وحدائق

الشركة حاصلة على علامة الجودة الفلسطينية PSM لجميع منتجاتها

شركة الصوص العالمية للصناعات الانشائية Global Company For Construction Industries

الطوب بجميع أنواعه ومقاساته
الطوب الخفيف (البومس) بكافة المقاسات

٣. جبه للشوارع (الكاريستون) مقاساته الختلفة ٤. بلاط أرصفة (انترلوك) بقياسات والوان مختلفة

Jawwal: 0599-986366

0598-850636

ghazy-alsous@hotmail.com alsous.co@gmail.com www.alsouscompany.com