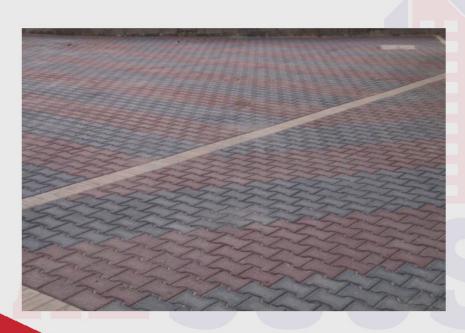

بلاط ارصفة F 711

طول: 20 سم

عرض: 20 سم سمك: 6 سم بلاط ارصفة F 710

سمك: 6 سم

بلاط ارصفة F 709

طول: 20 سم عرض: 20 سم سمك: 6 سم

بلاط الأرصفة متوفر لدينا بجميع الألوان (سكني فاخ، سكني غامق، أسود، بني، أحمر أصفر، أبيض، أخضر، أزرق)