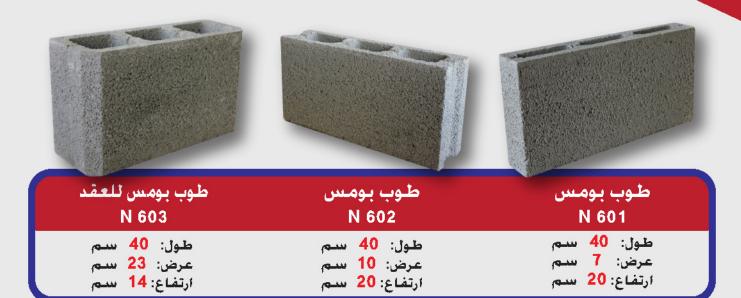

جميع الجالس البلدية والقروية.

وفي عام 2012 تأسست الشركة الجديدة بأحدث المعدات والتكنولوجيا العالمية وتم تغيير اسم المصنع الى شركة الصوص العالمية للصناعات الانشائية.

الشركة على استعدادتام لتصويل الب<mark>ضاعة لكاف</mark>ة المناطق الشركة حاصلة على علامة الجودة الفلسطينية PSM حيث يعمل فحص دوري على مدار السنة للمنتوجات من قبل دائرة المواصفات والمقاييس الفلسطينية.

تم<mark>تلك شركة الطوب الحديث جميع العدات اللآزمة في هذا</mark> ال<mark>قطاع من شاحنات لنقل المواد الخام وشاحنات لنقل</mark> البضاعة المصنعة لكافة المناطق لجميع زبائننا على مدار 24 ساعة.

آملين أن نكون عند حسن ظن زبائننا من حيث جودة الإنتاج دقة في المواعيد توفير وتلبية حاجات الوطن والمستهلك للمزيد من المعلومات يرجى الاتصال على هاتف الشركة أو زيارة الشركة عند قبر حلوه في مدينة بيت ساحور.

# الطوب العادي







## طوب البومس المخفف











#### بلوك خفيف للأسقف والجدران

بلوك البومس هو صخر طبيعي ذو كثافة منخفضة جدًّا ومصدره الجزر اليونانية. سبب كونه صخر طبيعي خفيف وقوي فهو يستخدم في اسرائيل منذ 1990 وهو حاصل على شهادة تاف تيكن من معهد المواصفات والمقاييس الاسرائيلي.

أفضليات بلوك البومس على باقى انواع البلوك الآخرى المستخدمة في البناء:

- 1 وزنه الخفيف حيث مكن التوفير في تكلفة أساسات البناء.
- 2 قدرته الكبيرة على العزل الى درجة توفر في نفقات التدفئة والتبريد ويمنع ظاهرة الرطوبة والتخثر في الاسقف ويحافظ على توازن حراري في حالة ازدياد الحرارة والرطوبة في الخارج.
  - 3 قدرته الهائلة على مقاومة الهزات الارضية والانفجارات اثناء الحروب.
  - 4 صموده امام النبران فقدتم فحص ذلك وتبين انه لا يتأثر بالماء المسكوب عليه بعد الاحتراق.
    - 5 قدرته على امتصاص الصوت والصدي.
  - 6 فاعدة اسمنتية تلتصق عليه القصارة بشكل جيد إذلا ضرو