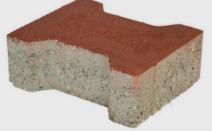

الى درجة توفر في نفقات التدفئة والتبريد ويمنع ظاهرة الرطوبة والتخثر في الاسقف ويحافظ على توازن حراري في حالة ازدياد الحرارة والرطوبة في الخارج.
  - 3 قدرته الهائلة على مقاومة الهزات الارضية والانفجارات اثناء الحروب.
  - 4 صموده امام النبران فقدتم فحص ذلك وتبين انه لا يتأثر بالماء المسكوب عليه بعد الاحتراق.
    - 5 قدرته على امتصاص الصوت والصدي.
  - 6 فاعدة اسمنتية تلتصق عليه القصارة بشكل جيد إذلا ضرورة لترطيبه أو اضافة مواد لاصقة عند القصارة.
    - 7 سهل الاستخدام خلال العمل.
    - 8 يمسك المسامير والبراغي كباقي انواع البلوك المصنوعة من الباطون.
    - 9 بلوك البومس مفضل على أي بلوك آخ<mark>ر لقد</mark>رته على التاقلم مع الظروف المناخبة الختلفة المفاجئة.



#### بلاط ارصفة F 702

طول: 20 سم عرض: 10 سم ارتفاع: 6 سم



### بلاط ارصفة F 701

طول: 60 سم عرض: 30 سم ارتفاع: 6 سم

# بلاط أرصفة







| بلاط ارصفة |
|------------|
| F 705      |
|            |

F 704

بلاط ارصفة F 703

سمك: 6 سم

سمك: 8 سم

بلاط ارصفة H

طول: 21 سم عرض: 10.5 سم

سمك: 8 سم







| لاط ارصفة شناكوش | با |
|------------------|----|
| F 708            |    |

F 707

بلاط ارصفة معين

بلاط ارصفة F 706

سمك: 6 سم

سمك: 6 سم

سمك: 8 سم







بلاط ارصفة F 711

طول: 20 سم

عرض: 20 سم سمك: 6 سم بلاط ارصفة F 710

سمك: 6 سم

بلاط ارصفة F 709

طول: 20 سم عرض: 20 سم سمك: 6 سم

بلاط الأرصفة متوفر لدينا بجميع الألوان (سكني فاخ، سكني غامق، أسود، بني، أحمر أصفر، أبيض، أخضر، أزرق)





بلاط ارصفة H بلاط ارصفة H F 713 F 712

طول: 20 سم طول: 10 سم عرض: 10 سم عرض: 10 سم سمك: 6 سم سمك: 6 سم















alsous.co@gmail.com www.alsouscompany.com

ALSOU





## جبه شوارع وجزر وحدائق







الشركة حاصلة على علامة الجودة ا