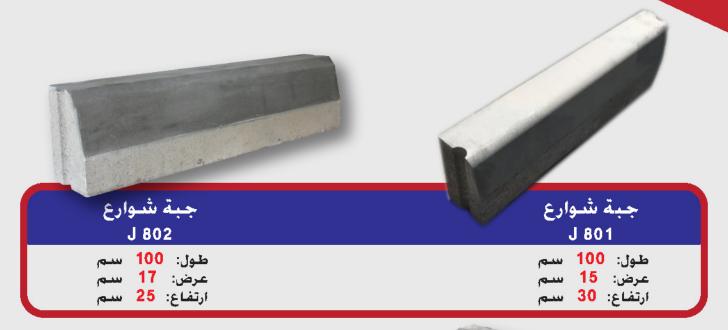

## جبه شوارع وجزر وحدائق

الشركة حاصلة على علامة الجودة الفلسطينية PSM لجميع منتجاتها

شركة الصوص العالمية للصناعات الانشائية Global Company For Construction Industries

الطوب بجميع أنواعه ومقاساته
الطوب الخفيف (البومس) بكافة المقاسات

٣. جبه للشوارع (الكاريستون) مقاساته الختلفة ٤. بلاط أرصفة (انترلوك) بقياسات والوان مختلفة

Jawwal: 0599-986366

0598-850636

ghazy-alsous@hotmail.com alsous.co@gmail.com www.alsouscompany.com