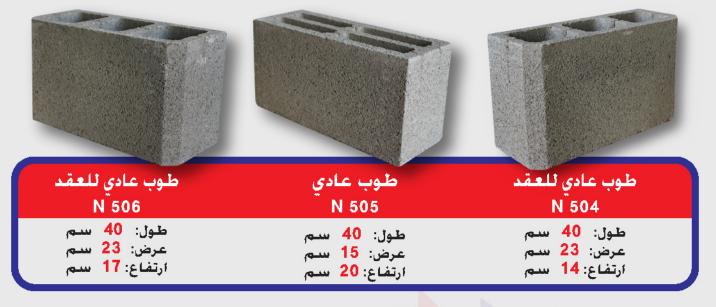

هندسين والبيوت والبلديات وجميع الجالس البلدية والقروية.

وفي عام 2012 تأسست الشركة الجديدة بأحدث المعدات والتكنولوجيا العالمية وتم تغيير اسم المصنع الى شركة الصوص العالمية للصناعات الانشائية.

الشركة على استعدادتام لتصويل الب<mark>ضاعة لكاف</mark>ة المناطق الشركة حاصلة على علامة الجودة الفلسطينية PSM حيث يعمل فحص دوري على مدار السنة للمنتوجات من قبل دائرة المواصفات والمقاييس الفلسطينية.

تم<mark>تلك شركة الطوب الحديث جميع العدات اللآزمة في هذا</mark> ال<mark>قطاع من شاحنات لنقل المواد الخام وشاحنات لنقل</mark> البضاعة المصنعة لكافة المناطق لجميع زبائننا على مدار 24 ساعة.

آملين أن نكون عند حسن ظن زبائننا من حيث جودة الإنتاج دقة في المواعيد توفير وتلبية حاجات الوطن والمستهلك للمزيد من المعلومات يرجى الاتصال على هاتف الشركة أو زيارة الشركة عند قبر حلوه في مدينة بيت ساحور.

# الطوب العادي







## طوب البومس المخفف











#### بلوك خفيف للأسقف والجدران

بلوك البومس هو صخر طبيعي ذو كثافة منخفضة جدًّا ومصدره الجزر اليونانية. سبب كونه صخر طبيعي خفيف وقوي فهو يستخدم في اسرائيل منذ 1990 وهو حاصل على شهادة تاف تيكن من معهد المواصفات والمقاييس الاسرائيلي.

أفضليات بلوك البومس على باقى انواع البلوك الآخرى المستخدمة في البناء:

- 1 وزنه الخفيف حيث مكن التوفير في تكلفة أساسات البناء.
- 2 قدرته الكبيرة على العزل الى درجة توفر في نفقات التدفئة والتبريد ويمنع ظاهرة الرطوبة والتخثر في الاسقف ويحافظ على توازن حراري في حالة ازدياد الحرارة والرطوبة في الخارج.
  - 3 قدرته الهائلة على مقاومة الهزات الارضية والانفجارات اثناء الحروب.
  - 4 صموده امام النبران فقدتم فحص ذلك وتبين انه لا يتأثر بالماء المسكوب عليه بعد الاحتراق.
    - 5 قدرته على امتصاص الصوت والصدي.
  - 6 فاعدة اسمنتية تلتصق عليه