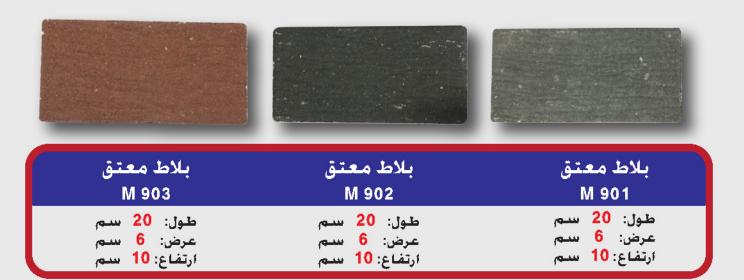

بلاط ارصفة F 711

طول: 20 سم

عرض: 20 سم سمك: 6 سم بلاط ارصفة F 710

سمك: 6 سم

بلاط ارصفة F 709

طول: 20 سم عرض: 20 سم سمك: 6 سم

بلاط الأرصفة متوفر لدينا بجميع الألوان (سكني فاخ، سكني غامق، أسود، بني، أحمر أصفر، أبيض، أخضر، أزرق)