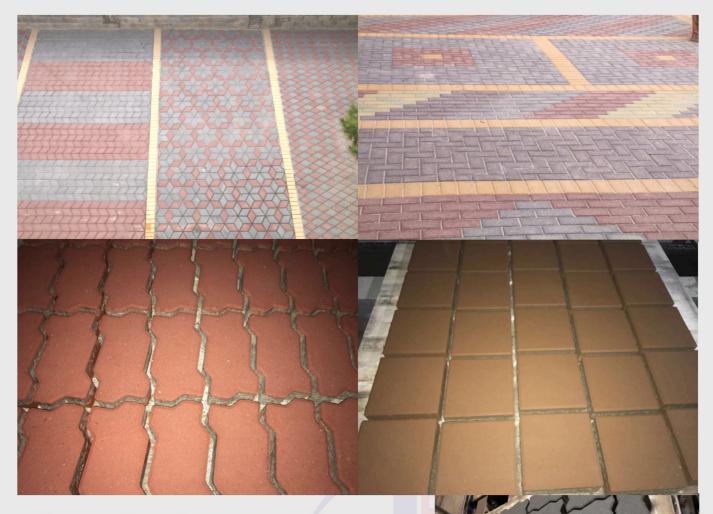

# بلاط أرصفة

| بلاط ارصفة |
|------------|
| F 705      |
|            |

F 704

بلاط ارصفة F 703

سمك: 6 سم

سمك: 8 سم

بلاط ارصفة H

طول: 21 سم عرض: 10.5 سم

سمك: 8 سم

| لاط ارصفة شناكوش | با |
|------------------|----|
| F 708            |    |

F 707

بلاط ارصفة معين

بلاط ارصفة F 706

سمك: 6 سم

سمك: 6 سم

سمك: 8 سم

بلاط ارصفة F 711

طول: 20 سم

عرض: 20 سم سمك: 6 سم بلاط ارصفة F 710

سمك: 6 سم

بلاط ارصفة F 709

طول: 20 سم عرض: 20 سم سمك: 6 سم

بلاط الأرصفة متوفر لدينا بجميع الألوان (سكني فاخ، سكني غامق، أسود، بني، أحمر أصفر، أبيض، أخضر، أزرق)