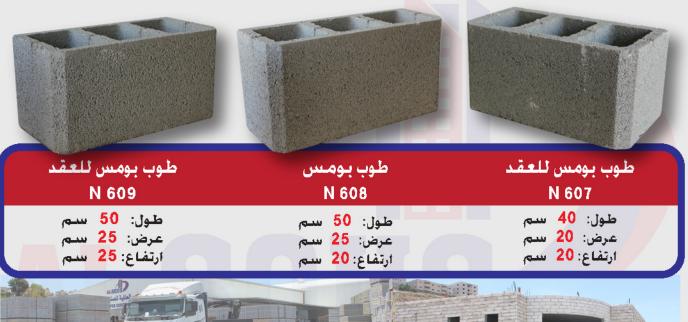

الجالس البلدية والقروية.

وفي عام 2012 تأسست الشركة الجديدة بأحدث المعدات والتكنولوجيا العالمية وتم تغيير اسم المصنع الى شركة الصوص العالمية للصناعات الانشائية.

الشركة على استعدادتام لتصويل الب<mark>ضاعة لكاف</mark>ة المناطق الشركة حاصلة على علامة الجودة الفلسطينية PSM حيث يعمل فحص دوري على مدار السنة للمنتوجات من قبل دائرة المواصفات والمقاييس الفلسطينية.

تم<mark>تلك شركة الطوب الحديث جميع العدات اللآزمة في هذا</mark> ال<mark>قطاع من شاحنات لنقل المواد الخام وشاحنات لنقل</mark> البضاعة المصنعة لكافة المناطق لجميع زبائننا على مدار 24 ساعة.

آملين أن نكون عند حسن ظن زبائننا من حيث جودة الإنتاج دقة في المواعيد توفير وتلبية حاجات الوطن والمستهلك للمزيد من المعلومات يرجى الاتصال على هاتف الشركة أو زيارة الشركة عند قبر حلوه في مدينة بيت ساحور.

# الطوب العادي







## طوب البومس المخفف











#### بلوك خفيف للأسقف والجدران

بلوك البومس هو صخر طبيعي ذو كثافة منخفضة جدًّا ومصدره الجزر اليونانية. سبب كونه صخر طبيعي خفيف وقوي فهو يستخدم في اسرائيل منذ 1990 وهو حاصل على شهادة تاف تيكن من معهد المواصفات والمقاييس الاسرائيلي.

أفضليات بلوك البومس على باقى انواع البلوك الآخرى المستخدمة في البناء:

- 1 وزنه الخفيف حيث مكن التوفير في تكلفة أساسات البناء.
- 2 قدرته الكبيرة على العزل الى درجة توفر في نفقات التدفئة والتبريد ويمنع ظاهرة الرطوبة والتخثر في الاسقف ويحافظ على توازن حراري في حالة ازدياد الحرارة والرطوبة في الخارج.
  - 3 قدرته الهائلة على مقاومة الهزات الارضية والانفجارات اثناء الحروب.
  - 4 صموده امام النبران فقدتم فحص ذلك وتبين انه لا يتأثر بالماء المسكوب عليه بعد الاحتراق.
    - 5 قدرته على امتصاص الصوت والصدي.
  - 6 فاعدة اسمنتية تلتصق عليه القصارة بشكل جيد إذلا ضرورة ل