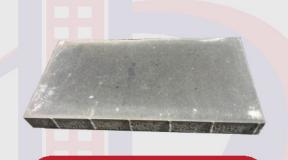

#### بلاط ارصفة F 702

طول: 20 سم عرض: 10 سم ارتفاع: 6 سم

### بلاط ارصفة F 701

طول: 60 سم عرض: 30 سم ارتفاع: 6 سم