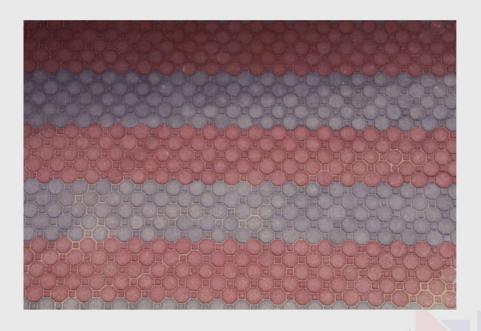

# بلاط أرصفة

| بلاط ارصفة |
|------------|
| F 705      |
|            |

F 704

بلاط ارصفة F 703

سمك: 6 سم

سمك: 8 سم

بلاط ارصفة H

طول: 21 سم عرض: 10.5 سم

سمك: 8 سم

| لاط ارصفة شناكوش | با |
|------------------|----|
| F 708            |    |

F 707

بلاط ارصفة معين

بلاط ارصفة F 706

سمك: 6 سم

سمك: 6 سم

سمك: 8 سم

بلاط ارصفة F 711

طول: 20 سم

عرض: 20 سم سمك: 6 سم بلاط ارصفة F 710

سمك: 6 سم

بلاط ارصفة F 709

طول: 20 سم عرض: 20 سم سمك: 6 سم

بلاط الأرصفة متوفر لدينا بجميع الألوان (سكني فاخ، سكني غامق، أسود، بني، أحمر أصفر، أبيض، أخضر، أزرق)