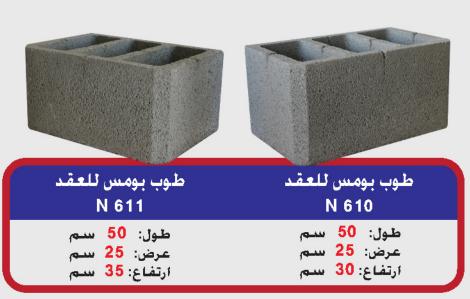

# الطوب العادي

## طوب البومس المخفف

#### بلوك خفيف للأسقف والجدران

بلوك البومس هو صخر طبيعي ذو كثافة منخفضة جدًّا ومصدره الجزر اليونانية. سبب كونه صخر طبيعي خفيف وقوي فهو يستخدم في اسرائيل منذ 1990 وهو حاصل على شهادة تاف تيكن من معهد المواصفات والمقاييس الاسرائيلي.