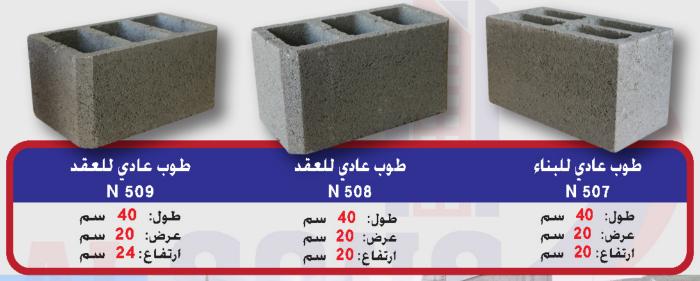

دسين والبيوت والبلديات وجميع الجالس البلدية والقروية.

وفي عام 2012 تأسست الشركة الجديدة بأحدث المعدات والتكنولوجيا العالمية وتم تغيير اسم المصنع الى شركة الصوص العالمية للصناعات الانشائية.

الشركة على استعدادتام لتصويل الب<mark>ضاعة لكاف</mark>ة المناطق الشركة حاصلة على علامة الجودة الفلسطينية PSM حيث يعمل فحص دوري على مدار السنة للمنتوجات من قبل دائرة المواصفات والمقاييس الفلسطينية.

تم<mark>تلك شركة الطوب الحديث جميع العدات اللآزمة في هذا</mark> ال<mark>قطاع من شاحنات لنقل المواد الخام وشاحنات لنقل</mark> البضاعة المصنعة لكافة المناطق لجميع زبائننا على مدار 24 ساعة.

آملين أن نكون عند حسن ظن زبائننا من حيث جودة الإنتاج دقة في المواعيد توفير وتلبية حاجات الوطن والمستهلك للمزيد من المعلومات يرجى الاتصال على هاتف الشركة أو زيارة الشركة عند قبر حلوه في مدينة بيت ساحور.

# الطوب العادي







## طوب البومس المخفف











#### بلوك خفيف للأسقف والجدران

بلوك البومس هو صخر طبيعي ذو كثافة منخفضة جدًّا ومصدره الجزر اليونانية. سبب كونه صخر طبيعي خفيف وقوي فهو يستخدم في اسرائيل منذ 1990 وهو حاصل على شهادة تاف تيكن من معهد المواصفات والمقاييس الاسرائيلي.

أفضليات بلوك البومس على باقى انواع البلوك الآخرى المستخدمة في البناء:

- 1 وزنه الخفيف حيث مكن التوفير في تكلفة أساسات البناء.
- 2 قدرته الكبيرة على العزل الى درجة توفر في نفقات التدفئة والتبريد ويمنع ظاهرة الرطوبة والتخثر في الاسقف ويحافظ على توازن حراري في حالة ازدياد الحرارة والرطوبة في الخارج.
  - 3 قدرته الهائلة على مقاومة الهزات الارضية والانفجارات اثناء الحروب.
  - 4 صموده امام النبران فقدتم فحص ذلك وتبين انه لا يتأثر بالماء المسكوب عليه بعد الاحتراق.
    - 5 قدرته على امتصاص الصوت والصدي.
  - 6 فاعدة اسمنتية تلتصق عليه ا