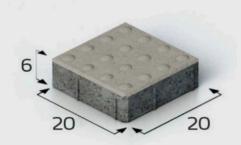

بلاط ارصفة F 711

طول: 20 سم

عرض: 20 سم سمك: 6 سم بلاط ارصفة F 710

سمك: 6 سم

بلاط ارصفة F 709

طول: 20 سم عرض: 20 سم سمك: 6 سم

بلاط الأرصفة متوفر لدينا بجميع الألوان (سكني فاخ، سكني غامق، أسود، بني، أحمر أصفر، أبيض، أخضر، أزرق)