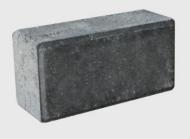

# الطوب العادي

## طوب البومس المخفف

#### بلوك خفيف للأسقف والجدران

بلوك البومس هو صخر طبيعي ذو كثافة منخفضة جدًّا ومصدره الجزر اليونانية. سبب كونه صخر طبيعي خفيف وقوي فهو يستخدم في اسرائيل منذ 1990 وهو حاصل على شهادة تاف تيكن من معهد المواصفات والمقاييس الاسرائيلي.