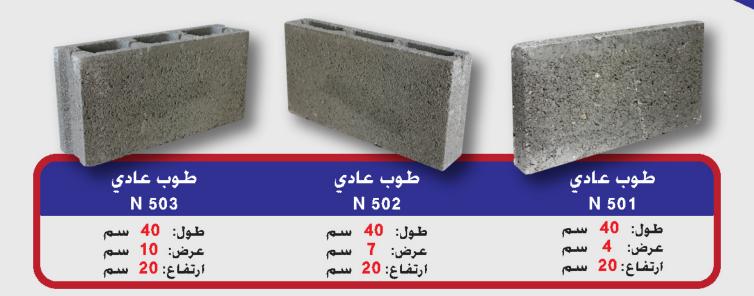

لمهندسين والبيوت والبلديات وجميع الجالس البلدية والقروية.

وفي عام 2012 تأسست الشركة الجديدة بأحدث المعدات والتكنولوجيا العالمية وتم تغيير اسم المصنع الى شركة الصوص العالمية للصناعات الانشائية.

الشركة على استعدادتام لتصويل الب<mark>ضاعة لكاف</mark>ة المناطق الشركة حاصلة على علامة الجودة الفلسطينية PSM حيث يعمل فحص دوري على مدار السنة للمنتوجات من قبل دائرة المواصفات والمقاييس الفلسطينية.

تم<mark>تلك شركة الطوب الحديث جميع العدات اللآزمة في هذا</mark> ال<mark>قطاع من شاحنات لنقل المواد الخام وشاحنات لنقل</mark> البضاعة المصنعة لكافة المناطق لجميع زبائننا على مدار 24 ساعة.

آملين أن نكون عند حسن ظن زبائننا من حيث جودة الإنتاج دقة في المواعيد توفير وتلبية حاجات الوطن والمستهلك للمزيد من المعلومات يرجى الاتصال على هاتف الشركة أو زيارة الشركة عند قبر حلوه في مدينة بيت ساحور.

# الطوب العادي







## طوب البومس المخفف











#### بلوك خفيف للأسقف والجدران

بلوك البومس هو صخر طبيعي ذو كثافة منخفضة جدًّا ومصدره الجزر اليونانية. سبب كونه صخر طبيعي خفيف وقوي فهو يستخدم في اسرائيل منذ 1990 وهو حاصل على شهادة تاف تيكن من معهد المواصفات والمقاييس الاسرائيلي.

أفضليات بلوك البومس على باقى انواع البلوك الآخرى المستخدمة في البناء:

- 1 وزنه الخفيف حيث مكن التوفير في تكلفة أساسات البناء.
- 2 قدرته الكبيرة على العزل الى درجة توفر في نفقات التدفئة والتبريد ويمنع ظاهرة الرطوبة والتخثر في الاسقف ويحافظ على توازن حراري في حالة ازدياد الحرارة والرطوبة في الخارج.
  - 3 قدرته الهائلة على مقاومة الهزات الارضية والانفجارات اثناء الحروب.
  - 4 صموده امام النبران فقدتم فحص ذلك وتبين انه لا يتأثر بالماء المسكوب عليه بعد الاحتراق.
    - 5 قدرته على امتصاص الصوت والصدي.
  - 6 فاعدة اسمنتية تلتصق عل