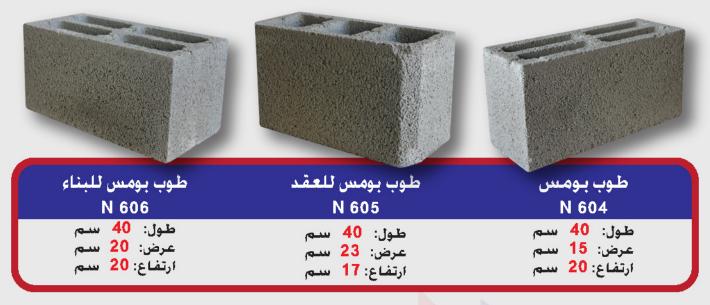

يع الجالس البلدية والقروية.

وفي عام 2012 تأسست الشركة الجديدة بأحدث المعدات والتكنولوجيا العالمية وتم تغيير اسم المصنع الى شركة الصوص العالمية للصناعات الانشائية.

الشركة على استعدادتام لتصويل الب<mark>ضاعة لكاف</mark>ة المناطق الشركة حاصلة على علامة الجودة الفلسطينية PSM حيث يعمل فحص دوري على مدار السنة للمنتوجات من قبل دائرة المواصفات والمقاييس الفلسطينية.

تم<mark>تلك شركة الطوب الحديث جميع العدات اللآزمة في هذا</mark> ال<mark>قطاع من شاحنات لنقل المواد الخام وشاحنات لنقل</mark> البضاعة المصنعة لكافة المناطق لجميع زبائننا على مدار 24 ساعة.

آملين أن نكون عند حسن ظن زبائننا من حيث جودة الإنتاج دقة في المواعيد توفير وتلبية حاجات الوطن والمستهلك للمزيد من المعلومات يرجى الاتصال على هاتف الشركة أو زيارة الشركة عند قبر حلوه في مدينة بيت ساحور.

# الطوب العادي







## طوب البومس المخفف











#### بلوك خفيف للأسقف والجدران

بلوك البومس هو صخر طبيعي ذو كثافة منخفضة جدًّا ومصدره الجزر اليونانية. سبب كونه صخر طبيعي خفيف وقوي فهو يستخدم في اسرائيل منذ 1990 وهو حاصل على شهادة تاف تيكن من معهد المواصفات والمقاييس الاسرائيلي.

أفضليات بلوك البومس على باقى انواع البلوك الآخرى المستخدمة في البناء:

- 1 وزنه الخفيف حيث مكن التوفير في تكلفة أساسات البناء.
- 2 قدرته الكبيرة على العزل الى درجة توفر في نفقات التدفئة والتبريد ويمنع ظاهرة الرطوبة والتخثر في الاسقف ويحافظ على توازن حراري في حالة ازدياد الحرارة والرطوبة في الخارج.
  - 3 قدرته الهائلة على مقاومة الهزات الارضية والانفجارات اثناء الحروب.
  - 4 صموده امام النبران فقدتم فحص ذلك وتبين انه لا يتأثر بالماء المسكوب عليه بعد الاحتراق.
    - 5 قدرته على امتصاص الصوت والصدي.
  - 6 فاعدة اسمنتية تلتصق عليه القصارة بشكل جيد إذلا ضرورة