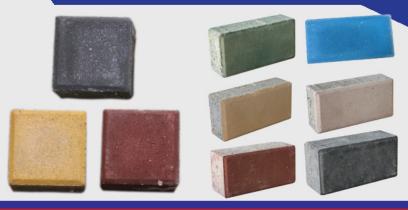

بلاط ارصفة F 711

طول: 20 سم

عرض: 20 سم سمك: 6 سم بلاط ارصفة F 710

سمك: 6 سم

بلاط ارصفة F 709

طول: 20 سم عرض: 20 سم سمك: 6 سم

بلاط الأرصفة متوفر لدينا بجميع الألوان (سكني فاخ، سكني غامق، أسود، بني، أحمر أصفر، أبيض، أخضر، أزرق)