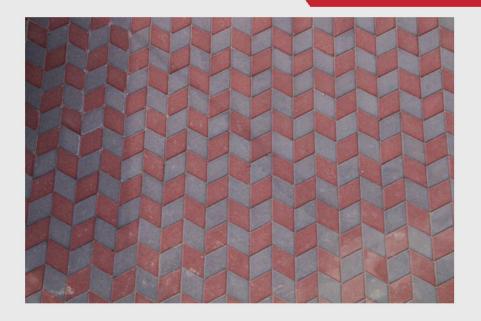

بلاط ارصفة F 711

طول: 20 سم

عرض: 20 سم سمك: 6 سم بلاط ارصفة F 710

سمك: 6 سم

بلاط ارصفة F 709

طول: 20 سم عرض: 20 سم سمك: 6 سم

بلاط الأرصفة متوفر لدينا بجميع الألوان (سكني فاخ، سكني غامق، أسود، بني، أحمر أصفر، أبيض، أخضر، أزرق)