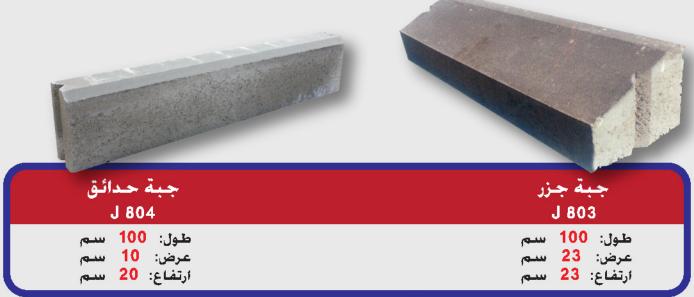

## جبه شوارع وجزر وحدائق

الشركة حاصلة على علامة الجودة الفلسطينية PSM لجميع منتجاتها

شركة الصوص العالمية للصناعات الانشائية Global Company For Construction Industries

الطوب بجميع أنواعه ومقاساته
الطوب الخفيف (البومس) بكافة المقاسات

٣. جبه للشوارع (الكاريستون) مقاساته الختلفة ٤. بلاط أرصفة (انترلوك) بقياسات والوان مختلفة

Jawwal: 0599-986366

0598-850636

ghazy-alsous@hotmail.com alsous.co@gmail.com www.alsouscompany.com