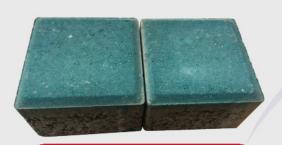

# بلاط أرصفة

| بلاط ارصفة |
|------------|
| F 705      |
|            |

F 704

بلاط ارصفة F 703

سمك: 6 سم

سمك: 8 سم

بلاط ارصفة H

طول: 21 سم عرض: 10.5 سم

سمك: 8 سم

| لاط ارصفة شناكوش | با |
|------------------|----|
| F 708            |    |

F 707

بلاط ارصفة معين

بلاط ارصفة F 706

سمك: 6 سم

سمك: 6 سم

سمك: 8 سم

بلاط ارصفة F 711

طول: 20 سم

عرض: 20 سم سمك: 6 سم بلاط ارصفة F 710

سمك: 6 سم

بلاط ارصفة F 709

طول: 20 سم عرض: 20 سم سمك: 6 سم

بلاط الأرصفة متوفر لدينا بجميع الألوان (سكني فاخ، سكني غامق، أسود، بني، أحمر أصفر، أبيض، أخضر، أزرق)