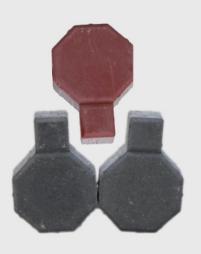

سمك: 8 سم

| لاط ارصفة شناكوش | با |
|------------------|----|
| F 708            |    |

F 707

بلاط ارصفة معين

بلاط ارصفة F 706

سمك: 6 سم

سمك: 6 سم

سمك: 8 سم