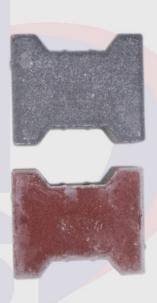

بلاط ارصفة F 711

طول: 20 سم

عرض: 20 سم سمك: 6 سم بلاط ارصفة F 710

سمك: 6 سم

بلاط ارصفة F 709

طول: 20 سم عرض: 20 سم سمك: 6 سم

بلاط الأرصفة متوفر لدينا بجميع الألوان (سكني فاخ، سكني غامق، أسود، بني، أحمر أصفر، أبيض، أخضر، أزرق)